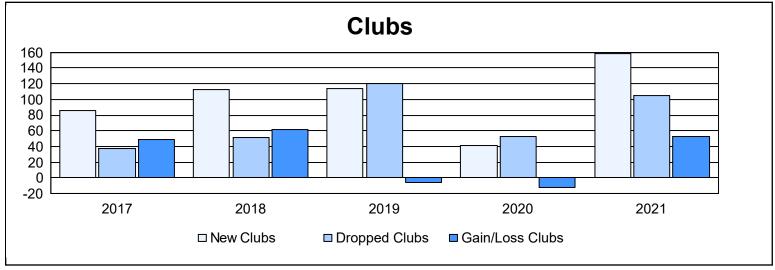

| Year      | New<br>Clubs | Dropped<br>Clubs | Gain/<br>Loss<br>Clubs | New<br>Members | Charter<br>Members | Reinstate<br>Members | Transfer<br>Members | Total<br>Member<br>Added | Total<br>Members<br>Dropped | Gain/<br>Loss<br>Members |
|-----------|--------------|------------------|------------------------|----------------|--------------------|----------------------|---------------------|--------------------------|-----------------------------|--------------------------|
| 2016-2017 | 86           | 37               | 49                     | 1,937          | 1,939              | 303                  | 228                 | 4,407                    | 3,194                       | 1,213                    |
| 2017-2018 | 113          | 51               | 62                     | 2,594          | 3,201              | 610                  | 380                 | 6,785                    | 3,773                       | 3,012                    |
| 2018-2019 | 114          | 120              | -6                     | 1,828          | 2,767              | 292                  | 136                 | 5,023                    | 5,495                       | -472                     |
| 2019-2020 | 41           | 53               | -12                    | 1,163          | 1,129              | 116                  | 144                 | 2,552                    | 4,280                       | -1,728                   |
| 2020-2021 | 158          | 105              | 53                     | 2,741          | 4,460              | 292                  | 282                 | 7,775                    | 7,168                       | 607                      |
| Average   | 102          | 73               | 29                     | 2,053          | 2,699              | 323                  | 234                 | 5,308                    | 4,782                       | 526                      |