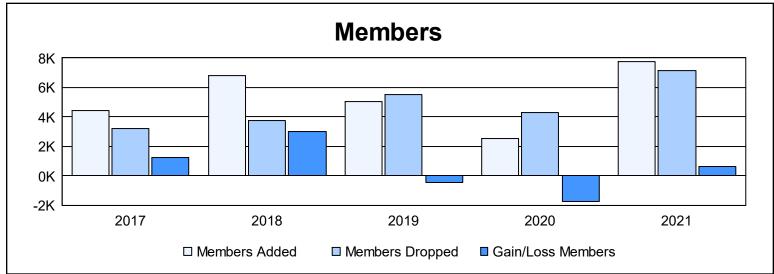

| Year      | New<br>Clubs | Dropped<br>Clubs | Gain/<br>Loss<br>Clubs | New<br>Members | Charter<br>Members | Reinstate<br>Members | Transfer<br>Members | Total<br>Member<br>Added | Total<br>Members<br>Dropped | Gain/<br>Loss<br>Members |
|-----------|--------------|------------------|------------------------|----------------|--------------------|----------------------|---------------------|--------------------------|-----------------------------|--------------------------|
| 2016-2017 | 86           | 37               | 49                     | 1,937          | 1,939              | 303                  | 228                 | 4,407                    | 3,194                       | 1,213                    |
| 2017-2018 | 113          | 51               | 62                     | 2,594          | 3,201              | 610                  | 380                 | 6,785                    | 3,773                       | 3,012                    |
| 2018-2019 | 114          | 120              | -6                     | 1,828          | 2,767              | 292                  | 136                 | 5,023                    | 5,495                       | -472                     |
| 2019-2020 | 41           | 53               | -12                    | 1,163          | 1,129              | 116                  | 144                 | 2,552                    | 4,280                       | -1,728                   |
| 2020-2021 | 158          | 105              | 53                     | 2,741          | 4,460              | 292                  | 282                 | 7,775                    | 7,168                       | 607                      |
| Average   | 102          | 73               | 29                     | 2,053          | 2,699              | 323                  | 234                 | 5,308                    | 4,782                       | 526                      |